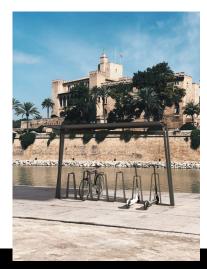

## **PRODUCT DESCRIPTION**

**Designer: r+p RIGHETTO + PARTNERS** 

Dimensioni Altezza: 2242 mm Lunghezza: 3646 mm Profondità: 1483/2610 mm

> Materiali: Acciaio Zincato

Characterized by a simple and elegant shape, it can be easily placed in any architectural context, from classic to modern. WAVE STRIP is a very robust and functional product where both electric scooters and bicycles can be parked. Equipped with a particular "half moon" closure, it allows the vehicle to be locked using a common padlock, without having to use the chain (heavy and uncomfortable object).