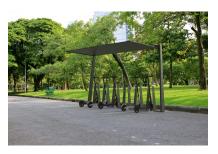

## **PRODUCT DESCRIPTION**

**Designer: r+p RIGHETTO + PARTNERS** 

Dimensioni Altezza: 2242 mm Lunghezza: 3646 mm Profondità: 1483/2610 mm

> Materiali: Acciaio Zincato

Characterized by a simple and elegant shape, it can be easily placed in any architectural context, from classic to modern. WAVE STRIP is a very robust and functional product where both electric scooters and bicycles can be parked. Equipped with a particular "half moon" closure, it allows the vehicle to be locked using a common padlock, without having to use the chain (heavy and uncomfortable object).