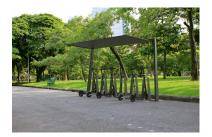

## **PRODUCT DESCRIPTION**

**Designer: r+p RIGHETTO + PARTNERS** 

Dimensioni Altezza: 2242 mm Lunghezza: 3646 mm Profondità: 1483/2610 mm

> Materiali: Acciaio Zincato

Characterized by a simple and elegant shape, it can be easily placed in any architectural context, from classic to modern. WAVE STRIP is a very robust and functional product where both electric scooters and bicycles can be parked. Equipped with a particular "half moon" closure, it allows the vehicle to be locked using a common padlock, without having to use the chain (heavy and uncomfortable object).