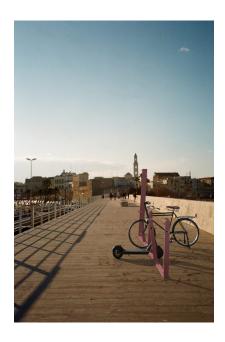

## **PORTA BICICLETTE: FLAMINGO**

| Categorie: New Products, PORTA BICICLETTE

## PRODUCT DESCRIPTION

Designer: r+p RIGHETTO + PARTNERS

Dimensioni Altezza: **790/870 mm** Lunghezza: **680/1180mm** Profondità: **282 mm** 

Materiali: Acciaio Zincato / Acciaio Inox

Characterized by a simple and elegant shape, it can be easily placed in any architectural context, from classic to modern. WAVE STRIP is a very robust and functional product where both electric scooters and bicycles can be parked. Equipped with a particular "half moon" closure, it allows the vehicle to be locked using a common padlock, without having to use the chain (heavy and uncomfortable object).