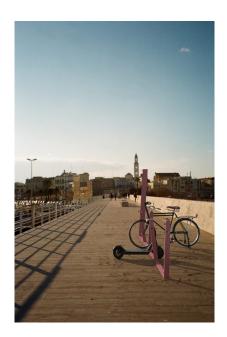

## **PORTA BICICLETTE: FLAMINGO**

| Categorie: New Products, PORTA BICICLETTE

## PRODUCT DESCRIPTION

Designer: r+p RIGHETTO + PARTNERS

Dimensioni Altezza: **790/870 mm** Lunghezza: **680/1180mm** Profondità: **282 mm** 

Materiali: Acciaio Zincato / Acciaio Inox

Characterized by a simple and elegant shape, it can be easily placed in any architectural context, from classic to modern. WAVE STRIP is a very robust and functional product where both electric scooters and bicycles can be parked. Equipped with a particular "half moon" closure, it allows the vehicle to be locked using a common padlock, without having to use the chain (heavy and uncomfortable object).