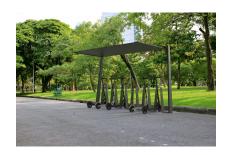

#### Matériaux: Acier Galvanisé

Characterized by a simple and elegant shape, it can be easily placed in any architectural context, from classic to modern. WAVE STRIP is a very robust and functional product where both electric scooters and bicycles can be parked. Equipped with a particular "half moon" closure, it allows the vehicle to be locked using a common padlock, without having to use the chain (heavy and uncomfortable object).