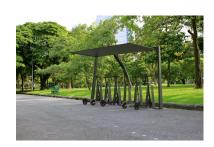

#### Matériaux: Acier Galvanisé

Characterized by a simple and elegant shape, it can be easily placed in any architectural context, from classic to modern. WAVE STRIP is a very robust and functional product where both electric scooters and bicycles can be parked. Equipped with a particular "half moon" closure, it allows the vehicle to be locked using a common padlock, without having to use the chain (heavy and uncomfortable object).