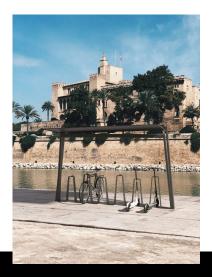

#### Matériaux: Acier Galvanisé

Characterized by a simple and elegant shape, it can be easily placed in any architectural context, from classic to modern. WAVE STRIP is a very robust and functional product where both electric scooters and bicycles can be parked. Equipped with a particular "half moon" closure, it allows the vehicle to be locked using a common padlock, without having to use the chain (heavy and uncomfortable object).