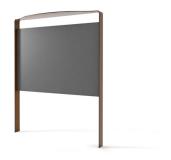

## TOTEM: FLUXUS

| Catégories : ABRIS VOYAGEURS / TOTEM, URBAN DESIGN

## PRODUCT DESCRIPTION

Designer: Roberto Semprini

The structure is made in steel sheet 30/10 thickness. Over the entire height of the structure there is a fold (mm 30x20) for the fixing of the board and for support of the legs. The board, with dimensions mm 1543 x h 1050, is made in steel sheet 15/10 thickness, later polyester powder-coated, and is fixed to the load-bearing structure through 12 screws on specific threaded bushings. The load-bearing structure is provided with 2 plates for the fixing to the ground, with 2 holes M10, each one for specific bolts (not provided), dimensions mm 100 x 60 and 50/10 thickness. In case of cementation, there's an underground extension of 400 mm.

## Max dimensions:

Height: 2300 mm Length: 1550 mm Width: 100 mm

*Underground extension (on request)* 

Material: steel