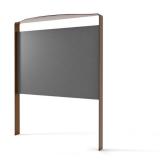

## TOTEM: FLUXUS

| Catégories : ABRIS VOYAGEURS / TOTEM, URBAN DESIGN

## PRODUCT DESCRIPTION

Designer: Roberto Semprini

The structure is made in steel sheet 30/10 thickness. Over the entire height of the structure there is a fold (mm 30x20) for the fixing of the board and for support of the legs. The board, with dimensions mm 1543 x h 1050, is made in steel sheet 15/10 thickness, later polyester powder-coated, and is fixed to the load-bearing structure through 12 screws on specific threaded bushings. The load-bearing structure is provided with 2 plates for the fixing to the ground, with 2 holes M10, each one for specific bolts (not provided), dimensions mm 100 x 60 and 50/10 thickness. In case of cementation, there's an underground extension of 400 mm.

## Max dimensions:

Height: 2300 mm Length: 1550 mm Width: 100 mm

*Underground extension (on request)* 

Material: steel