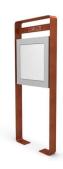

## PRODUCT DESCRIPTION

Designer: **GIBILLERO Design** 

**CORNICE NOTICE BOARD** is composed of a single structural element in steel, framing the central display and becomes, at the base, a fixing element to the ground.

The display is made of aluminum profiles and is provided with a bottom folded sheet and opening panel by means of bolt. Above, contained by the structure, there is a steel plate on which is possible to realize custom written, using laser cutting technology.

## **Overall dimension:**

Dimensions: 880 x 140 x 2200 mm h Dimensions exposure: 600 x 600 mm

Materials: steel, Corten™ steel

Nouveau produit, description en cours de revision.

**GALLERY IMAGES** 