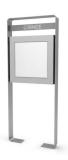

## PRODUCT DESCRIPTION

Designer: **GIBILLERO Design** 

**CORNICE NOTICE BOARD** is composed of a single structural element in steel, framing the central display and becomes, at the base, a fixing element to the ground.

The display is made of aluminum profiles and is provided with a bottom folded sheet and opening panel by means of bolt. Above, contained by the structure, there is a steel plate on which is possible to realize custom written, using laser cutting technology.

## **Overall dimension:**

Dimensions: 880 x 140 x 2200 mm h Dimensions exposure: 600 x 600 mm

Materials: steel, Corten™ steel

Nouveau produit, description en cours de revision.

**GALLERY IMAGES** 