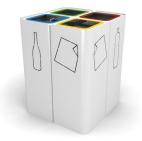

## **PRODUCT DESCRIPTION**

Designer: GIBILLERO Design

**MINILLERO** is a useful basket for separate waste collection, divided into 4 compartments with 4 more interior containers holding lot.

On the lateral surface, made of galvanized steel, there are images related to the differentiation of the content; the images are available on request. The shape is sleek and soft thanks to calendering and edges on the top cover there are colored rings.

The basket is available in monochrome or in 4 colors.

In size and shape MINILLERO is meant to be used both outdoors and inside of public facilities such as offices or malls or in private homes.

Also available with top cover and in the version with two compartments.

MINILLERO 4 compartments: 570 x 570 x h 735 mm - load 140 lt (4 x 35 lt)<br>

MINILLERO COVERED 4 compartments: 570 x 570 x h 940 mm - load 140 lt (4 x 35 lt) <br>

MINILLERO 2 compartments: 570 x 305 x h 735 mm - load 70 lt (2 x 35 lt)