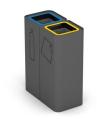

The basket is available in monochrome or in 4 colors.

In size and shape MINILLERO is meant to be used both outdoors and inside of public facilities such as offices or malls or in private homes.

Also available with top cover and in the version with two compartments.

MINILLERO 4 compartments: 570 x 570 x h 735 mm - load 140 lt (4 x 35 lt)<br>

MINILLERO COVERED 4 compartments: 570 x 570 x h 940 mm - load 140 lt (4 x 35 lt) <br>

MINILLERO 2 compartments: 570 x 305 x h 735 mm - load 70 lt (2 x 35 lt)