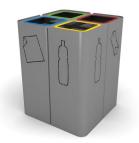

## **PRODUCT DESCRIPTION**

Designer: GIBILLERO Design

**MINILLERO** is a useful basket for separate waste collection, divided into 4 compartments with 4 more interior containers holding lot.

On the lateral surface, made of galvanized steel, there are images related to the differentiation of the content; the images are available on request. The shape is sleek and soft thanks to calendering and edges on the top cover there are colored rings.

The basket is available in monochrome or in 4 colors.

In size and shape MINILLERO is meant to be used both outdoors and inside of public facilities such as offices or malls or in private homes.

Also available with top cover and in the version with two compartments.

MINILLERO 4 compartments: 570 x 570 x h 735 mm - load 140 lt (4 x 35 lt)<br>

MINILLERO COVERED 4 compartments: 570 x 570 x h 940 mm - load 140 lt (4 x 35 lt) <br>

MINILLERO 2 compartments: 570 x 305 x h 735 mm - load 70 lt (2 x 35 lt)