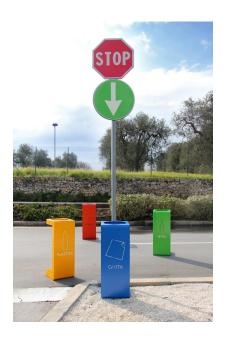

## PRODUCT DESCRIPTION

Designer: **GIBILLERO Design** 

**GIBILLERO** is a practical and modular waste separation system, designed for shared spaces, both indoor and outdoor. It has been manufactured in zinc-plated steel, painted and laser cut.

GIBILLERO is an easy to use system, offering multiple possibilities. This includes modules assemblage using an easy and customizable procedure that adapts on functional or aesthetical needs of the user. Colors, text or images can also be personalized thanks to our laser-cut technology.

Every single module is provided with a sack-carrying system, making the extraction and the content inspection, compliant to anti-terrorism laws, as easy as possible

GIBILLERO can be used in a public place from communities or also in small private space thanks to its lightness and versatility.