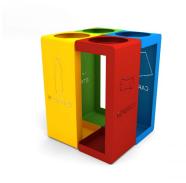

## PRODUCT DESCRIPTION

Designer: **GIBILLERO Design** 

**GIBILLERO** is a practical and modular waste separation system, designed for shared spaces, both indoor and outdoor. It has been manufactured in zinc-plated steel, painted and laser cut.

GIBILLERO is an easy to use system, offering multiple possibilities. This includes modules assemblage using an easy and customizable procedure that adapts on functional or aesthetical needs of the user. Colors, text or images can also be personalized thanks to our laser-cut technology.

Every single module is provided with a sack-carrying system, making the extraction and the content inspection, compliant to anti-terrorism laws, as easy as possible

GIBILLERO can be used in a public place from communities or also in small private space thanks to its lightness and versatility.

**Technical Paramethers (Single module)** 

Dimensions 350x350x900 mm Capacity 100 liters Weight 11 kilos Materials: **Stainless Steel** 

Nouveau produit, description en cours de revision.