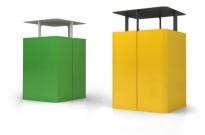

## **PRODUCT DESCRIPTION**

Designer: GIBILLERO Design

**ROMEO** is a variant that includes a cover, of the "MINILLERO" bin, and is equipped with a single very large sigle inner basket and a top cover plate for protection.

The basic form is the squared one but the rounded corners give the bin a soft and elegant look, ideal for both outdoor and indoor use in public buildings and shopping centres.

On request it is possible to create laser cut pictograms on the side surfaces.

Overall dimensions: 570 x 570 x h 940 mm Capacity: 150 liters

Nouveau produit, description en cours de revision.