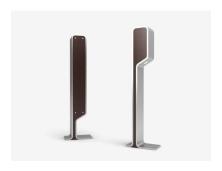

## PRODUCT DESCRIPTION

Designer: **GIBILLERO Design** 

Thought as an endless loop (up and down), we realized the system **Omega-p** with steel 8 mm thickness and 12 cm width.

This composite system is multifunction:

- it is a bollard that can also be a bike rack

- using some omega-p together can be a continuous bike rack

- putting in a small deductible bowl, it can be also used as an ashtray.

- shaping it accurately, it can also become a light bollard with the light on two different heights.

Each **Omega-p** element works as a single element but also as a serial element (combining with other elements and each element has its special characteristics referring to the its function).