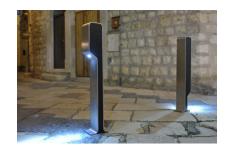

- it is a bollard that can also be a bike rack

- using some omega-p together can be a continuous bike rack

- putting in a small deductible bowl, it can be also used as an ashtray.

- shaping it accurately, it can also become a light bollard with the light on two different heights.