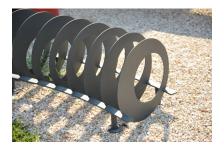

## PRODUCT DESCRIPTION

Designer: **GIBILLERO Design** 

OLA is a laser molded zinc-plated steel product, entirely composed of several distanced rings and supported by two steel plates. The plates are curved in the shape of a sinuous wave.

Every ring of the rack serves as a support and safety anchorage for the bicycles.

Internal circular shaped holes, while maintaining the same dimensions, have different positions, creating a particular game of shapes.

It's possible to assemble more elements to create a continuous moving rack, an infinite wave that can be positioned in every context to add quality to the urban space.