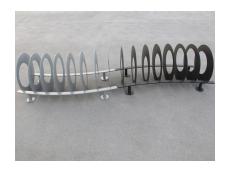

## PRODUCT DESCRIPTION

Designer: **GIBILLERO Design** 

OLA is a laser molded zinc-plated steel product, entirely composed of several distanced rings and supported by two steel plates. The plates are curved in the shape of a sinuous wave.

Every ring of the rack serves as a support and safety anchorage for the bicycles.

Internal circular shaped holes, while maintaining the same dimensions, have different positions, creating a particular game of shapes.

It's possible to assemble more elements to create a continuous moving rack, an infinite wave that can be positioned in every context to add quality to the urban space.