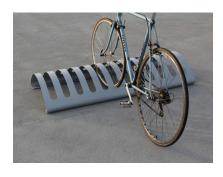

## PRODUCT DESCRIPTION

Designer: **GIBILLERO Design** 

A single zinc-plated steel foil, laser molded and calendred gives birth to this simple and functional bike rack.

Its shape, that seems bending to accommodate bicycles, is conceived to be all one with the pavement. MARTY is easy to install and long lasting thanks to the workmanship and the highest quality materials used for the production.

## Overall dimension:

1490 x 575 x h 290 mm

Materials: steel

Nouveau produit, description en cours de revision.

**GALLERY IMAGES** 