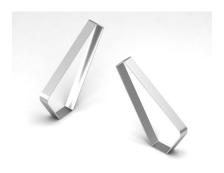

## PRODUCT DESCRIPTION

Designer: **GIBILLERO Design** 

**ARTU'** is composed of a 8 cm wide and 8 mm thick single plate, available in INOX AISI 304 steel or zinc-plated painted steel, or in corten steel.

Its peculiar shape binds perfectly with every bike model, accompanying the structure and making the safety anchorage very simple.

ARTU' is easy to install and its limited dimensions make it easy to be used both in public and private contexts.