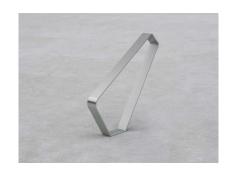

## PRODUCT DESCRIPTION

Designer: **GIBILLERO Design** 

**ARTU'** is composed of a 8 cm wide and 8 mm thick single plate, available in INOX AISI 304 steel or zinc-plated painted steel, or in corten steel.

Its peculiar shape binds perfectly with every bike model, accompanying the structure and making the safety anchorage very simple.

ARTU' is easy to install and its limited dimensions make it easy to be used both in public and private contexts.

## **Overall dimensions:**

675 x 80 x h 685 mm

Materials: steel

Nouveau produit, description en cours de revision.