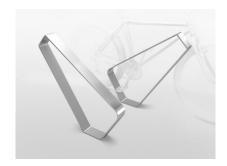

## PRODUCT DESCRIPTION

Designer: **GIBILLERO Design** 

**ARTU'** is composed of a 8 cm wide and 8 mm thick single plate, available in INOX AISI 304 steel or zinc-plated painted steel, or in corten steel.

Its peculiar shape binds perfectly with every bike model, accompanying the structure and making the safety anchorage very simple.

ARTU' is easy to install and its limited dimensions make it easy to be used both in public and private contexts.