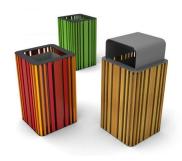

## PRODUCT DESCRIPTION

Designer: **GIBILLERO Design** 

MOKINO is a bin that incorporates the design of MOKO bench. It is characterized by the use of tubular steel or wood profiles of equal length but of different thickness (20, 40, 80 mm). Profiles are arranged to adapt perfectly to the curves of the bin creating a very soft shape.

On the top and on the basis there are two laser shaped, galvanized and painted steel plates. The bag container is inside.

The bin is also available with the covering element made of galvanized in-folded steel.

MOKINO dimensions:  $480 \times 480 \times h 800 \text{ mm}$ 

Capacity: 90 liters

MOKINO COVERED dimensions: 480 x 480 x h 1005 mm

Capacity: 90 liters

Materials: PVC - stainless steel - wood

Nouveau produit, description en cours de revision.