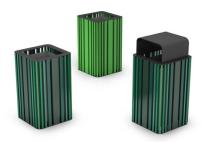

## PRODUCT DESCRIPTION

Designer: **GIBILLERO Design** 

MOKINO is a bin that incorporates the design of MOKO bench. It is characterized by the use of tubular steel or wood profiles of equal length but of different thickness (20, 40, 80 mm). Profiles are arranged to adapt perfectly to the curves of the bin creating a very soft shape.

On the top and on the basis there are two laser shaped, galvanized and painted steel plates. The bag container is inside.

The bin is also available with the covering element made of galvanized in-folded steel.

MOKINO dimensions:  $480 \times 480 \times h 800 \text{ mm}$ 

Capacity: 90 liters

MOKINO COVERED dimensions: 480 x 480 x h 1005 mm

Capacity: 90 liters

Materials: PVC - stainless steel - wood

Nouveau produit, description en cours de revision.