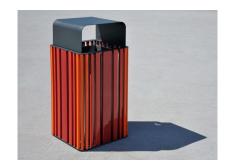

## PRODUCT DESCRIPTION

Designer: **GIBILLERO Design** 

MOKINO is a bin that incorporates the design of MOKO bench. It is characterized by the use of tubular steel or wood profiles of equal length but of different thickness (20, 40, 80 mm). Profiles are arranged to adapt perfectly to the curves of the bin creating a very soft shape.

On the top and on the basis there are two laser shaped, galvanized and painted steel plates. The bag container is inside.

The bin is also available with the covering element made of galvanized in-folded steel.

MOKINO dimensions:  $480 \times 480 \times h 800 \text{ mm}$ 

Capacity: 90 liters

MOKINO COVERED dimensions: 480 x 480 x h 1005 mm

Capacity: 90 liters

Materials: PVC - stainless steel - wood

Nouveau produit, description en cours de revision.