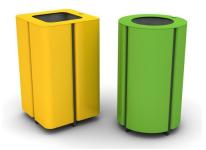

## **PRODUCT DESCRIPTION**

Designer: GIBILLERO Design

JAKE and ELWOOD are two baskets, square one, the other circular, for waste collection.

Starting from two classical forms, the design of baskets is revealed in their details by reading bending that divide the shape the 4 sectors, anchored to transverse profiles grey steel.

Transverse structural profiles also serve as ground anchor and, coming on top of the trash, bring the cover made of shaped steel laser.

Inside the trash is an additional port container lot made of galvanized press-folded.

JAKE: 480 x 480 x h 805 mm load: 90 lt

ELWOOD: diam. 480 x h 805 mm load: 70 lt

Materials: steel

Nouveau produit, description en cours de revision.