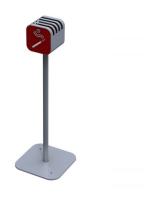

## PRODUCT DESCRIPTION

Designer: **GIBILLERO Design** 

**ELVIS** is an ashtray in the shape that resembles a microphone of the 1950s; the upper quadrangle element is fitted with laser-shaped slots that characterize the design and permit the inclusion of ash and cigarettes.

On one of the sides there is an openable hatch, useful for emptying of the inner container.

A tubular profile support is linked to a quadrangular shaped steel by laser which, depending on the needs, it may be fixed to the floor or can be vacated.

## **Dimensioni massime:**

ashtray dimensions: 150 x 150 x h 900 mm base dimensions: 230 x 230 x sp. 10 mm load: 2 lt

Materials: steel

Nouveau produit, description en cours de revision.