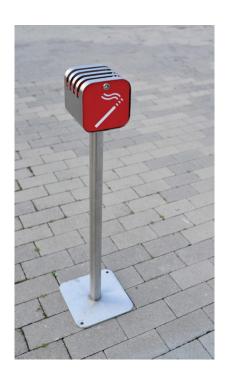

## PRODUCT DESCRIPTION

Designer: **GIBILLERO Design** 

**ELVIS** is an ashtray in the shape that resembles a microphone of the 1950s; the upper quadrangle element is fitted with laser-shaped slots that characterize the design and permit the inclusion of ash and cigarettes.

On one of the sides there is an openable hatch, useful for emptying of the inner container.

A tubular profile support is linked to a quadrangular shaped steel by laser which, depending on the needs, it may be fixed to the floor or can be vacated.

## **Dimensioni massime:**

ashtray dimensions: 150 x 150 x h 900 mm base dimensions: 230 x 230 x sp. 10 mm load: 2 lt

Materials: steel

Nouveau produit, description en cours de revision.