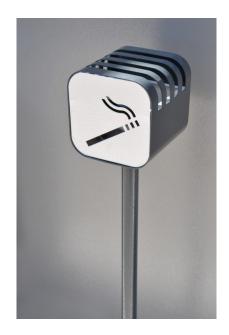

## PRODUCT DESCRIPTION

Designer: **GIBILLERO Design** 

**ELVIS** is an ashtray in the shape that resembles a microphone of the 1950s; the upper quadrangle element is fitted with laser-shaped slots that characterize the design and permit the inclusion of ash and cigarettes.

On one of the sides there is an openable hatch, useful for emptying of the inner container.

A tubular profile support is linked to a quadrangular shaped steel by laser which, depending on the needs, it may be fixed to the floor or can be vacated.

## **Dimensioni massime:**

ashtray dimensions: 150 x 150 x h 900 mm base dimensions: 230 x 230 x sp. 10 mm load: 2 lt

Materials: steel

Nouveau produit, description en cours de revision.