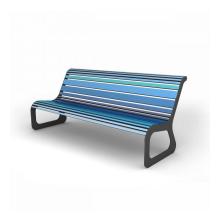

## PRODUCT DESCRIPTION

Designer: **GIBILLERO Design** 

A bench that looks like the classic park bench, but with a modern touch; the wave that formed the backrest and the chair, is composed by some zinc coated steel profiles with the same length, but with different thickness (20 mm, 40 mm, 80 mm) in a way to follow the curve and the line of the bench making the chair absolutely comfortable.

The steel legs on the extreme sides of the bench close the structure support the profiles and fix the bench.

## Overall dimension:

mm 1840x755x805 - altezza seduta mm 405

Materials: steel

Nouveau produit, description en cours de revision.