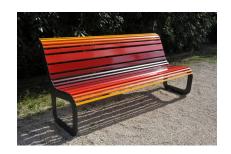

## PRODUCT DESCRIPTION

Designer: **GIBILLERO Design** 

A bench that looks like the classic park bench, but with a modern touch; the wave that formed the backrest and the chair, is composed by some zinc coated steel profiles with the same length, but with different thickness (20 mm, 40 mm, 80 mm) in a way to follow the curve and the line of the bench making the chair absolutely comfortable.

The steel legs on the extreme sides of the bench close the structure support the profiles and fix the bench.

## Overall dimension:

mm 1840x755x805 - altezza seduta mm 405

Materials: steel

Nouveau produit, description en cours de revision.