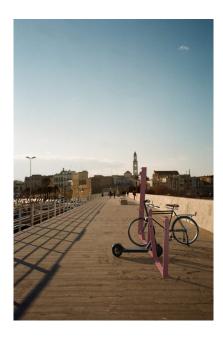

## **RANGE VÉLOS: FLAMINGO**

| Catégories : <u>New Products</u>, <u>RANGE VÉLOS</u>

## PRODUCT DESCRIPTION

Designer: r+p RIGHETTO + PARTNERS

Dimensions Hauteur: 790/870 mm Largeur : 680/1180mm Profondeur : 282 mm

Matériaux: Acier Galvanisé / Acier Inox

Characterized by a simple and elegant shape, it can be easily placed in any architectural context, from classic to modern. WAVE STRIP is a very robust and functional product where both electric scooters and bicycles can be parked. Equipped with a particular "half moon" closure, it allows the vehicle to be locked using a common padlock, without having to use the chain (heavy and uncomfortable object).