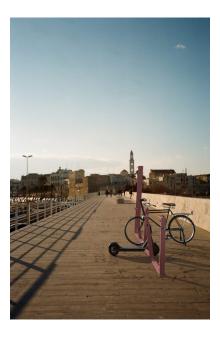

## **RANGE VÉLOS: FLAMINGO**

| Catégories : <u>New Products</u>, <u>RANGE VÉLOS</u>

## PRODUCT DESCRIPTION

Designer: r+p RIGHETTO + PARTNERS

Dimensions Hauteur: 790/870 mm Largeur : 680/1180mm Profondeur : 282 mm

Matériaux: Acier Galvanisé / Acier Inox

Characterized by a simple and elegant shape, it can be easily placed in any architectural context, from classic to modern. WAVE STRIP is a very robust and functional product where both electric scooters and bicycles can be parked. Equipped with a particular "half moon" closure, it allows the vehicle to be locked using a common padlock, without having to use the chain (heavy and uncomfortable object).