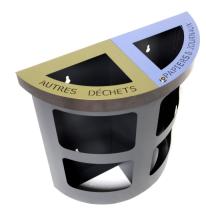

## **PRODUCT DESCRIPTION**

Wall hanging recycling bin with two compartments. Its semicircular shape makes this product easy to be placed anywhere. It's ideal for train and underground stations, where the waiting areas aren't very spacious. The lid has a universal triangular key lock. Colours and text can be customised.

This product is entirely made in Italy from steel subjected to an electrolytic galvanising cycle and subsequently painted with PP powders with Ral colour of your choice.

Size:

Height: 67 cm Length: 66,5 cm Width: 28 cm Capacity: 2x25 lt