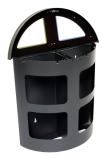

## **PRODUCT DESCRIPTION**

Wall hanging recycling bin with two compartments. Its semicircular shape makes this product easy to be placed anywhere. It's ideal for train and underground stations, where the waiting areas aren't very spacious. The lid has a universal triangular key lock. Colours and text can be customised.

This product is entirely made in Italy from steel subjected to an electrolytic galvanising cycle and subsequently painted with PP powders with Ral colour of your choice.

Size:

Height: 67 cm Length: 66,5 cm Width: 28 cm Capacity: 2x25 lt