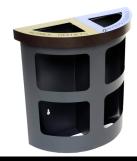

## **PRODUCT DESCRIPTION**

Wall hanging recycling bin with two compartments. Its semicircular shape makes this product easy to be placed anywhere. It's ideal for train and underground stations, where the waiting areas aren't very spacious. The lid has a universal triangular key lock. Colours and text can be customised.

This product is entirely made in Italy from steel subjected to an electrolytic galvanising cycle and subsequently painted with PP powders with Ral colour of your choice.

Size:

Height: 67 cm Length: 66,5 cm Width: 28 cm Capacity: 2x25 lt