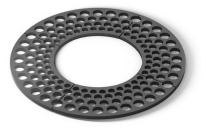

## **PRODUCT DESCRIPTION**

The tree grilles LAB SP are made in steel. Different patterns and dimensions are available with the laser-cut. The smaller tree grilles, LAB SP. 735 mm, are made of 4 elements: two shaping the grille and two shaping the perimetral frame. The grilles LAB SP. 990 mm are made of 6 elements: the upper grille is divided into 4 parts and the frame into 2 parts. The bigger grilles LAB SP are made of 8 elements: both the upper grille and the frame are devided into 4 parts. The upper part of the grilles is the result of laser-cut steel sheets (50/10 thickness), whereas the frame is made in steel sheet, 30/10 thickness. If present, the frame is fixed to the ground through specific bolts (not provided) to be inserted on elements 12x18 mm. The tree grilles are fixed to the ground (or to the frame if present) through specific countersunk holes M6.

## **Dimensions:**

735x735 mm, opening 320 mm 990 x 990 mm, opening 500 mm 1190 x 1190 mm, opening 600/800 mm 1440 x 1440 mm, opening 800 mm 1990 x 1990 mm, opening 800 mm

Material: steel

Download