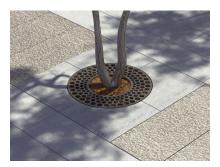

## **PRODUCT DESCRIPTION**

The tree grilles LAB SP are made in steel. Different patterns and dimensions are available with the laser-cut. The smaller tree grilles, LAB SP. 735 mm, are made of 4 elements: two shaping the grille and two shaping the perimetral frame. The grilles LAB SP. 990 mm are made of 6 elements: the upper grille is divided into 4 parts and the frame into 2 parts. The bigger grilles LAB SP are made of 8 elements: both the upper grille and the frame are devided into 4 parts. The upper part of the grilles is the result of laser-cut steel sheets (50/10 thickness), whereas the frame is made in steel sheet, 30/10 thickness. If present, the frame is fixed to the ground through specific bolts (not provided) to be inserted on elements 12x18 mm. The tree grilles are fixed to the ground (or to the frame if present) through specific countersunk holes M6.

## **Dimensions:**

735x735 mm, opening 320 mm 990 x 990 mm, opening 500 mm 1190 x 1190 mm, opening 600/800 mm 1440 x 1440 mm, opening 800 mm 1990 x 1990 mm, opening 800 mm

Material: steel

Download