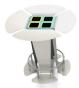

## PRODUCT DESCRIPTION

Designer: **GIBILLERO Design** 

**LINO** is a high table meant for parking areas where it is possible to relax and consume foods and drinks; the design is inspired by a flower formed by 4 galvanized and painted steel petals, which open in the upper part, becoming the supporting element, then tapering downwards and finally opening again to become a base element on which a circular footrest is welded.

A square-based basket for the collection of waste is located at the center of the flower.

Overall dimensions: diam. 1200 x h 1050 mm

Capacity: 80 liters

**GALLERY IMAGES** 