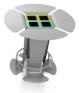

## PRODUCT DESCRIPTION

Designer: **GIBILLERO Design** 

**LINO** is a high table meant for parking areas where it is possible to relax and consume foods and drinks; the design is inspired by a flower formed by 4 galvanized and painted steel petals, which open in the upper part, becoming the supporting element, then tapering downwards and finally opening again to become a base element on which a circular footrest is welded.

A square-based basket for the collection of waste is located at the center of the flower.

Overall dimensions: diam. 1200 x h 1050 mm

Capacity: 80 liters

**GALLERY IMAGES** 