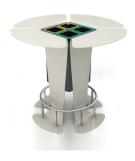

## PRODUCT DESCRIPTION

Designer: **GIBILLERO Design** 

**LINO** is a high table meant for parking areas where it is possible to relax and consume foods and drinks; the design is inspired by a flower formed by 4 galvanized and painted steel petals, which open in the upper part, becoming the supporting element, then tapering downwards and finally opening again to become a base element on which a circular footrest is welded.

A square-based basket for the collection of waste is located at the center of the flower.

Overall dimensions: diam. 1200 x h 1050 mm

Capacity: 80 liters

**GALLERY IMAGES** 