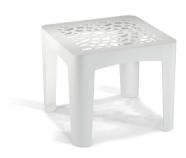

## PRODUCT DESCRIPTION

The CORAL TABLE is made in steel, 30/10 thickness.

All the metal parts are characterized by a coral-like texture. On the lower part of each leg of the table, an ellipsis-shaped plate (30/10 thick), with a hole of 11 mm diam. for the fixing to the ground through bolts (not provided), is welded.

## **Max Dimensions:**

Height: **450 mm** Length: **530 mm** Width: **530 mm** Weight: **14 kg** 

Material: steel