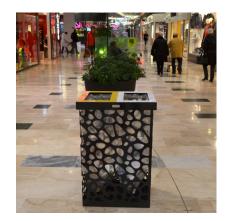

### **RECYCLING BINS: PEBBLES**

Categories: LITTER BINS, RECYCLING BINS, ECO DESIGN

## **PRODUCT DESCRIPTION**

Elegant two-section bin for waste recycling. Already sold abroad in several shopping malls, PEBBLES is the ideal container also for shops and airports which look for something attracting, which catches the attention of passers-by, and encourages recycling. The plaques identifying the waste to be thrown in the bin are customisable in writing and colours. PEBBLES is available in the MINI and MAXI size.