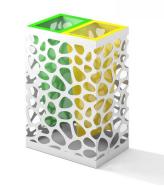

### **RECYCLING BINS: PEBBLES**

Categories: LITTER BINS, RECYCLING BINS, ECO DESIGN

## **PRODUCT DESCRIPTION**

Elegant two-section bin for waste recycling. Already sold abroad in several shopping malls, PEBBLES is the ideal container also for shops and airports which look for something attracting, which catches the attention of passers-by, and encourages recycling. The plaques identifying the waste to be thrown in the bin are customisable in writing and colours. PEBBLES is available in the MINI and MAXI size.

This product is entirely made in Italy from steel subjected to an electrolytic galvanising cycle and subsequently painted with PP powders with Ral colour of your choice.

Size:

#### **PEBBLES MAXI:**

Height: **90 cm** Length: **60 cm** Width: **40 cm** Capacity: **60x2 lt** Weight **25 kg** 

#### **PEBBLES MINI:**

Height: **90 cm** Length: **45 cm** Width: **40 cm** Capacity: **30x2 lt** 

Material: steel