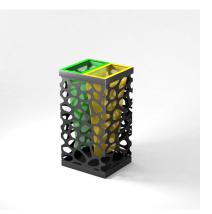

### **RECYCLING BINS: PEBBLES**

Categories: LITTER BINS, RECYCLING BINS, ECO DESIGN

## **PRODUCT DESCRIPTION**

Elegant two-section bin for waste recycling. Already sold abroad in several shopping malls, PEBBLES is the ideal container also for shops and airports which look for something attracting, which catches the attention of passers-by, and encourages recycling. The plaques identifying the waste to be thrown in the bin are customisable in writing and colours. PEBBLES is available in the MINI and MAXI size.

This product is entirely made in Italy from steel subjected to an electrolytic galvanising cycle and subsequently painted with PP powders with Ral colour of your choice.

Size:

#### **PEBBLES MAXI:**

Height: **90 cm** Length: **60 cm** Width: **40 cm** Capacity: **60x2 lt** Weight **25 kg** 

#### **PEBBLES MINI:**

Height: **90 cm** Length: **45 cm** Width: **40 cm** Capacity: **30x2 lt** 

Material: steel