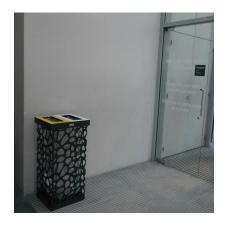

### **RECYCLING BINS: PEBBLES**

Categories: LITTER BINS, RECYCLING BINS, ECO DESIGN

## **PRODUCT DESCRIPTION**

Elegant two-section bin for waste recycling. Already sold abroad in several shopping malls, PEBBLES is the ideal container also for shops and airports which look for something attracting, which catches the attention of passers-by, and encourages recycling. The plaques identifying the waste to be thrown in the bin are customisable in writing and colours. PEBBLES is available in the MINI and MAXI size.

This product is entirely made in Italy from steel subjected to an electrolytic galvanising cycle and subsequently painted with PP powders with Ral colour of your choice.

Size:

#### **PEBBLES MAXI:**

Height: **90 cm** Length: **60 cm** Width: **40 cm** Capacity: **60x2 lt** Weight **25 kg** 

#### **PEBBLES MINI:**

Height: **90 cm** Length: **45 cm** Width: **40 cm** Capacity: **30x2 lt** 

Material: steel