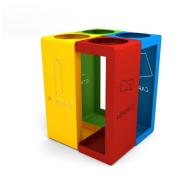

## PRODUCT DESCRIPTION

Designer: **GIBILLERO Design** 

**GIBILLERO** is a practical and modular waste separation system, designed for shared spaces, both indoor and outdoor. It has been manufactured in zinc-plated steel, painted and laser cut.

GIBILLERO is an easy to use system, offering multiple possibilities. This includes modules assemblage using an easy and customizable procedure that adapts on functional or aesthetical needs of the user. Colors, text or images can also be personalized thanks to our laser-cut technology.

Every single module is provided with a sack-carrying system, making the extraction and the content inspection, compliant to anti-terrorism laws, as easy as possible

GIBILLERO can be used in a public place from communities or also in small private space thanks to its lightness and versatility.