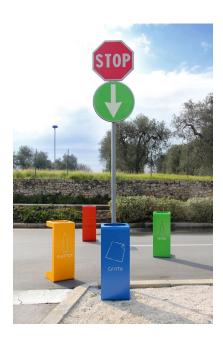

## PRODUCT DESCRIPTION

Designer: **GIBILLERO Design** 

**GIBILLERO** is a practical and modular waste separation system, designed for shared spaces, both indoor and outdoor. It has been manufactured in zinc-plated steel, painted and laser cut.

Every single module is provided with a sack-carrying system, making the extraction and the content inspection, compliant to anti-terrorism laws, as easy as possible

GIBILLERO can be used in a public place from communities or also in small private space thanks to its lightness and versatility.