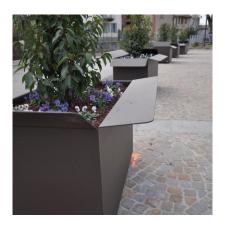

#### **Planter Box**

The planter box small is made in steel 40/10 thickness. On the bottom of the planter 2 drain pipes, made in tubular steel, section 16X2 mm, H 50 mm are welded. For the fixing to the ground through specific bolts (not provided) there are 4 holes 12 mm diam.

## **Planter Box Big**

The planter box small is made in steel 40/10 thickness. On the bottom of the planter 2 drain pipes, made in tubular steel, section 16X2 mm, H 50 mm, are welded. For the fixing to the ground through specific bolts (not provided) there are 4 holes 12 mm diam.

#### **BOX:**

Height: 650 mm Length: 650 mm Width: 650 mm Capacity: 250 lt Weight: 84 kg

**BOX BIG:** 

Height: 650 mm Length: 1100 mm Width: 650 mm Capacity: 425 lt Weight: 118 kg

Material: steel