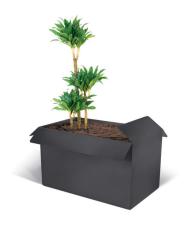

#### **Planter Box**

The planter box small is made in steel 40/10 thickness. On the bottom of the planter 2 drain pipes, made in tubular steel, section 16X2 mm, H 50 mm are welded. For the fixing to the ground through specific bolts (not provided) there are 4 holes 12 mm diam.

## **Planter Box Big**

The planter box small is made in steel 40/10 thickness. On the bottom of the planter 2 drain pipes, made in tubular steel, section 16X2 mm, H 50 mm, are welded. For the fixing to the ground through specific bolts (not provided) there are 4 holes 12 mm diam.

#### **BOX:**

Height: 650 mm Length: 650 mm Width: 650 mm Capacity: 250 lt Weight: 84 kg

**BOX BIG:** 

Height: 650 mm Length: 1100 mm Width: 650 mm Capacity: 425 lt Weight: 118 kg

Material: steel