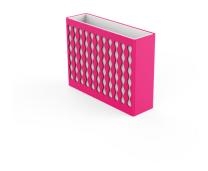

## PLANTERS: MULTIPLICITY SLIM

| Categories: PLANTERS, URBAN DESIGN

## PRODUCT DESCRIPTION

Designer: Karim Rashid

The planter is made of 2 elements made in steel sheet, each one placed inside the other. Both the outer decorative part and the inner tray are the result of steel sheets of 40/10 thickness with a bottom of 20/10 thickness. On the bottom of the planter there is a drain pipe of 40 mm height, resulting from a tube 15X15x1,5mm.

## **Max Dimensions:**

Height: 512,5 mm Width: 191 mm Length: 685 mm Capacity: 50 lt Weight: 49 kg

Material: steel