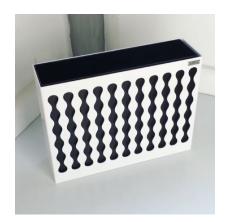

## PLANTERS: MULTIPLICITY SLIM

| Categories: PLANTERS, URBAN DESIGN

## PRODUCT DESCRIPTION

Designer: Karim Rashid

The planter is made of 2 elements made in steel sheet, each one placed inside the other. Both the outer decorative part and the inner tray are the result of steel sheets of 40/10 thickness with a bottom of 20/10 thickness. On the bottom of the planter there is a drain pipe of 40 mm height, resulting from a tube 15X15x1,5mm.

## **Max Dimensions:**

Height: 512,5 mm Width: 191 mm Length: 685 mm Capacity: 50 lt Weight: 49 kg

Material: steel