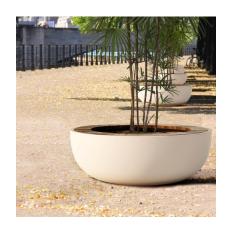

## PRODUCT DESCRIPTION

Designer: Stéphane Chapelet

Fiber-reinforced composite material made of a polyester resin and marble powder particularly resistant to wear and to atmospheric agents. Scratches and accidental damages can also be easily repaired thanks to the appropriate kits (available on request). Hypergranite is finally available in different colours.

## **Max Dimensions:**

Height: **424 mm** Outer Diameter: **1180 mm** Inner Diameter: **840 mm** 

Planter tray: **85 kg**Edge (in wood): **10 kg**Edge (in hypergranite): **30 kg**Capacity: **230 lt** 

Material: **Hypergranite**Available also in the **UHPC** version.