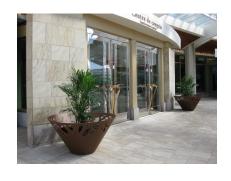

## **PLANTERS: CROSSED**

| Categories: PLANTERS, URBAN DESIGN

## **Max Dimensions:**

Height: 600 mm
Base diameter: 440 mm
Superior diameter: 1200 mm
Planter capacity: 132 lt
Weight of steel: 41 kg

Material: steel