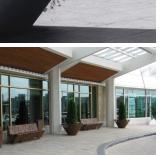

## **PLANTERS: CROSSED**

| Categories: PLANTERS, URBAN DESIGN

## **Max Dimensions:**

Height: 600 mm
Base diameter: 440 mm
Superior diameter: 1200 mm
Planter capacity: 132 lt
Weight of steel: 41 kg

Material: steel