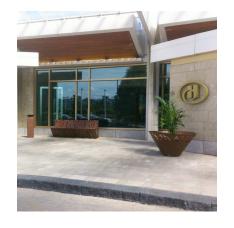

## **PLANTERS: CROSSED**

| Categories: PLANTERS, URBAN DESIGN

## **Max Dimensions:**

Height: 600 mm
Base diameter: 440 mm
Superior diameter: 1200 mm
Planter capacity: 132 lt
Weight of steel: 41 kg

Material: steel