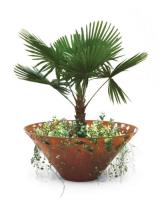

## PRODUCT DESCRIPTION

Designer: Stéphane Chapelet

The planter CROSSED is made in steel 30/10 thickness. The upper surface of the planter is characterized by a laser-cut texture called CROSSED. On the bottom of the planter a drain pipe, made in tubular steel, section 16X2 mm, H 50 mm, is welded. Besides there are 4 holes 12 mm diam. for the fixing to the ground through specific bolts (not provided).

## **Max Dimensions:**

Height: 600 mm
Base diameter: 440 mm
Superior diameter: 1200 mm
Planter capacity: 132 lt
Weight of steel: 41 kg

Material: steel