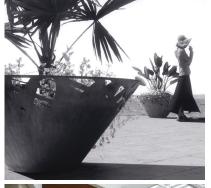

## PRODUCT DESCRIPTION

Designer: Stéphane Chapelet

The planter CROSSED is made in steel 30/10 thickness. The upper surface of the planter is characterized by a laser-cut texture called CROSSED. On the bottom of the planter a drain pipe, made in tubular steel, section 16X2 mm, H 50 mm, is welded. Besides there are 4 holes 12 mm diam. for the fixing to the ground through specific bolts (not provided).

## **Max Dimensions:**

Height: 600 mm
Base diameter: 440 mm
Superior diameter: 1200 mm
Planter capacity: 132 lt
Weight of steel: 41 kg

Material: steel