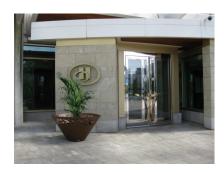

## **PLANTERS: CROSSED**

| Categories: PLANTERS, URBAN DESIGN

## **Max Dimensions:**

Height: 600 mm
Base diameter: 440 mm
Superior diameter: 1200 mm
Planter capacity: 132 lt
Weight of steel: 41 kg

Material: steel