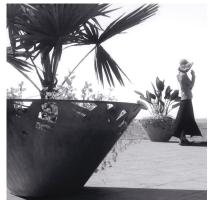

## PRODUCT DESCRIPTION

Designer: Stéphane Chapelet

The planter CROSSED is made in steel 30/10 thickness. The upper surface of the planter is characterized by a laser-cut texture called CROSSED. On the bottom of the planter a drain pipe, made in tubular steel, section 16X2 mm, H 50 mm, is welded. Besides there are 4 holes 12 mm diam. for the fixing to the ground through specific bolts (not provided).

## **Max Dimensions:**

Height: 600 mm
Base diameter: 440 mm
Superior diameter: 1200 mm
Planter capacity: 132 lt
Weight of steel: 41 kg

Material: steel