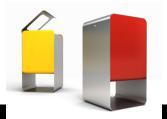

The design is linear and efficient. The steel galvanized folding pressed structure can be delivered in different colors.

**Overall dimensions:** 

DIMENSIONS: 460 x 450 x 835mm LOAD: lt 75

Materials: steel

## **GALLERY IMAGES**

 $\ensuremath{\mathbb{C}}$  Copyright 2017 - LAB23 srl | street furniture | All rights reserved