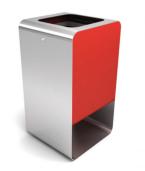

## **PRODUCT DESCRIPTION**

Designer: GIBILLERO Design

This basket has a big capacity and it is the result of the mix between 2 steel galvanized and folding pressed strips, one as "O" and the other one as "U" form. These 2 strips match each other and compose the basket. This basket can be open from the top and has hidden hinges.

The design is linear and efficient. The steel galvanized folding pressed structure can be delivered in different colors.

**Overall dimensions:** 

DIMENSIONS: 460 x 450 x 835mm LOAD: lt 75

Materials: steel