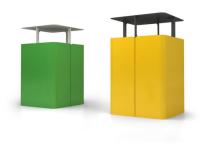

## PRODUCT DESCRIPTION

Designer: **GIBILLERO Design** 

**ROMEO** is a variant that includes a cover, of the "MINILLERO" bin, and is equipped with a single very large sigle inner basket and a top cover plate for protection.

The basic form is the squared one but the rounded corners give the bin a soft and elegant look, ideal for both outdoor and indoor use in public buildings and shopping centres.

On request it is possible to create laser cut pictograms on the side surfaces.

Overall dimensions: 570 x 570 x h 940 mm Capacity: 150 liters