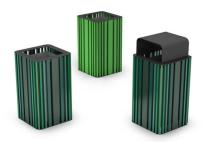

## PRODUCT DESCRIPTION

Designer: **GIBILLERO Design** 

MOKINO is a bin that incorporates the design of MOKO bench. It is characterized by the use of tubular steel or wood profiles of equal length but of different thickness (20, 40, 80 mm). Profiles are arranged to adapt perfectly to the curves of the bin creating a very soft shape.

On the top and on the basis there are two laser shaped, galvanized and painted steel plates. The bag container is inside.

The bin is also available with the covering element made of galvanized in-folded steel.

**MOKINO dimensions**: 480 x 480 x h 800 mm

Capacity: 90 liters

MOKINO COVERED dimensions: 480 x 480 x h 1005 mm

Capacity: 90 liters

Materials: PVC - stainless steel - wood