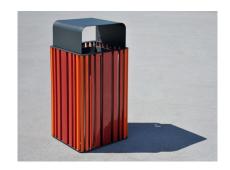

## PRODUCT DESCRIPTION

Designer: **GIBILLERO Design** 

MOKINO is a bin that incorporates the design of MOKO bench. It is characterized by the use of tubular steel or wood profiles of equal length but of different thickness (20, 40, 80 mm). Profiles are arranged to adapt perfectly to the curves of the bin creating a very soft shape.

On the top and on the basis there are two laser shaped, galvanized and painted steel plates. The bag container is inside.

The bin is also available with the covering element made of galvanized in-folded steel.

**MOKINO dimensions**: 480 x 480 x h 800 mm

Capacity: 90 liters

MOKINO COVERED dimensions: 480 x 480 x h 1005 mm

Capacity: 90 liters

Materials: PVC - stainless steel - wood