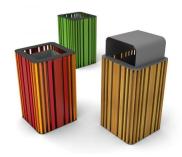

## PRODUCT DESCRIPTION

Designer: **GIBILLERO Design** 

MOKINO is a bin that incorporates the design of MOKO bench. It is characterized by the use of tubular steel or wood profiles of equal length but of different thickness (20, 40, 80 mm). Profiles are arranged to adapt perfectly to the curves of the bin creating a very soft shape.

On the top and on the basis there are two laser shaped, galvanized and painted steel plates. The bag container is inside.

The bin is also available with the covering element made of galvanized in-folded steel.

**MOKINO dimensions**: 480 x 480 x h 800 mm

Capacity: 90 liters

MOKINO COVERED dimensions: 480 x 480 x h 1005 mm

Capacity: 90 liters

Materials: PVC - stainless steel - wood