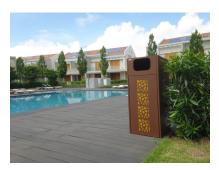

## LITTER BIN: CORAL COVER BIN

| Categories: LITTER BINS, URBAN DESIGN, ECO DESIGN

## **PRODUCT DESCRIPTION**

Design and practicality distinguish these waste bin container. All the metal parts are characterized by a coral-like texture. This product is entirely made in Italy from steel subjected to an electrolytic galvanising cycle and subsequently painted with PP powders with Ral colour of your choice.

Customizable product on request.

**Max Dimensions:** 

Front height: **1300 mm** Back height: **1250 mm** Length: **550 mm** Capacity: **120 lt** 

Material: steel