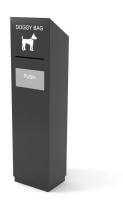

## DOG POOP CONTAINER: DOGGY

| Categories: LITTER BINS, URBAN DESIGN

## PRODUCT DESCRIPTION

The structure of the DOGGY bin is made in steel of 20/10 thickness. Inside the bin, a waste container made in galvanized steel of 10/10 thickness si placed.

This product is entirely made in Italy from steel subjected to an electrolytic galvanising cycle and subsequently painted with PP powders with Ral colour of your choice.

## **Max Dimensions:**

Height: **1500 mm**Width: **400 mm**Depth: **300 mm** 

Material: steel

**GALLERY IMAGES** 