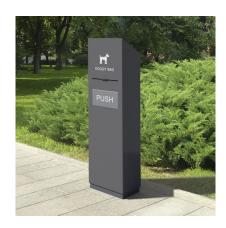

## DOG POOP CONTAINER: DOGGY

| Categories: LITTER BINS, URBAN DESIGN

## PRODUCT DESCRIPTION

The structure of the DOGGY bin is made in steel of 20/10 thickness. Inside the bin, a waste container made in galvanized steel of 10/10 thickness si placed.

This product is entirely made in Italy from steel subjected to an electrolytic galvanising cycle and subsequently painted with PP powders with Ral colour of your choice.

## **Max Dimensions:**

Height: **1500 mm**Width: **400 mm**Depth: **300 mm** 

Material: steel

**GALLERY IMAGES** 