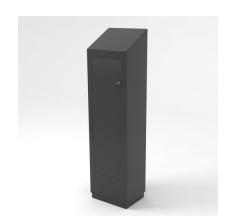

## PRODUCT DESCRIPTION

The structure of the DOGGY bin is made in steel of 20/10 thickness. Inside the bin, a waste container made in galvanized steel of 10/10 thickness si placed.

This product is entirely made in Italy from steel subjected to an electrolytic galvanising cycle and subsequently painted with PP powders with Ral colour of your choice.

## **Max Dimensions:**

Height: **1500 mm**Width: **400 mm**Depth: **300 mm** 

Material: steel

**GALLERY IMAGES** 