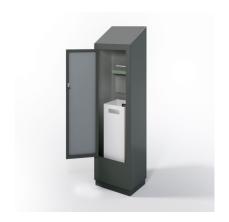

## PRODUCT DESCRIPTION

The structure of the DOGGY bin is made in steel of 20/10 thickness. Inside the bin, a waste container made in galvanized steel of 10/10 thickness si placed.

This product is entirely made in Italy from steel subjected to an electrolytic galvanising cycle and subsequently painted with PP powders with Ral colour of your choice.

The galvanized steel used is steel EN10346DX51D+Z and, unless otherwise stated, is not painted.