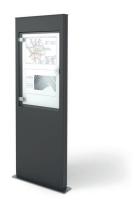

## PRODUCT DESCRIPTION

The load-bearing structure of the two-faced totem is made in steel sheet, 30/10 thickness. The base of the totem (dim. 180 X 850 mm) is made in polished stainless steel AISI 316 , 80/10 thickness, provided with 8 holes 12 mm diam. For the fixing to the ground through specific bolts (not provided). The upper part of the tomem has a small roof in stainless steel AISI 316, 30/10 thick, sticking out to help with the drainage of rainwater and avoid infiltrations on the inside. The display surfaces (dimensions: 650 x h 1000 mm) are made in galvanized steel sheet, 10/10 thickness, and are fixed to the load-bearing structure through 4 screws M5. The display surfaces are protected by 2 panels in tempered crystal glass, 8 mm thick, supported by strong elements provided with a lock.

## **Max Dimensions:**

Height: 2200 mm Length: 770 mm Width: 100 mm Base: 850x180 mm

Window for posters: 1000x650 mm

Material: **steel** 