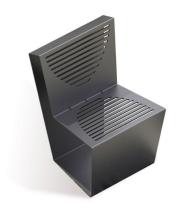

## PRODUCT DESCRIPTION

Designer: Hangar Design Group

The chair SINGLE (A) is entirely made in steel, 60/10 thickness. It is the result of 2 steel sheets, bent and welded together through a continuous welding. The backrest and the seat have variable rectangular geometric figures. On the base of the chair there are 4 holes (11 mm diam.) for the fixing to the ground through specific bolts (not provided).

## **Max Dimensions:**

Height backrest: **860 mm**Height of the seat: **450 mm**Length: **590 mm**Width of the seat: **625 mm** 

Material: steel

PDF DWG