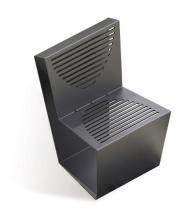

## PRODUCT DESCRIPTION

Designer: Hangar Design Group

The chair SINGLE (A) is entirely made in steel, 60/10 thickness. It is the result of 2 steel sheets, bent and welded together through a continuous welding. The backrest and the seat have variable rectangular geometric figures. On the base of the chair there are 4 holes (11 mm diam.) for the fixing to the ground through specific bolts (not provided).

## **Max Dimensions:**

Height backrest: **860 mm**Height of the seat: **450 mm**Length: **590 mm**Width of the seat: **625 mm** 

Material: steel

PDF DWG