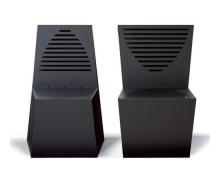

## PRODUCT DESCRIPTION

Designer: Hangar Design Group

The chair SINGLE (A) is entirely made in steel, 60/10 thickness. It is the result of 2 steel sheets, bent and welded together through a continuous welding. The backrest and the seat have variable rectangular geometric figures. On the base of the chair there are 4 holes (11 mm diam.) for the fixing to the ground through specific bolts (not provided).