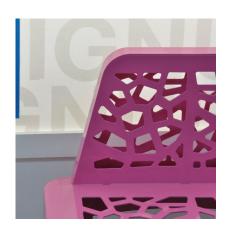

## PRODUCT DESCRIPTION

The chair CORAL SINGLE is made in steel, 30/10 thickness.

All the metal parts characterized by a coral-like texture are welded together through a continuous welding. The trapezoid-shaped backrest measures 424x260x35 mm, all the angles of the chair are rounded for the safety of the user. On the lower part of the legs of the chair, an ellipsis-shaped plate (30/10 thick), with a hole of 11 mm diam. for the fixing to the ground through bolts (not provided), is welded.