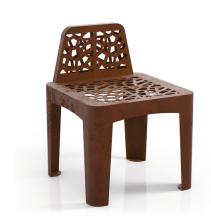

## PRODUCT DESCRIPTION

The chair CORAL SINGLE is made in steel, 30/10 thickness.

All the metal parts characterized by a coral-like texture are welded together through a continuous welding. The trapezoid-shaped backrest measures 424x260x35 mm, all the angles of the chair are rounded for the safety of the user. On the lower part of the legs of the chair, an ellipsis-shaped plate (30/10 thick), with a hole of 11 mm diam. for the fixing to the ground through bolts (not provided), is welded.

This product is entirely made in Italy from steel subjected to an electrolytic galvanising cycle and subsequently painted with PP powders with Ral colour of your choice.

As an alternative to steel EN10111DD11, the production in corten is also available, on demand. In this case the material is treated with a specific oxidation process.