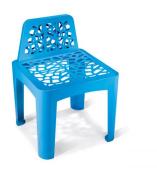

## PRODUCT DESCRIPTION

The chair CORAL SINGLE is made in steel, 30/10 thickness.

All the metal parts characterized by a coral-like texture are welded together through a continuous welding. The trapezoid-shaped backrest measures 424x260x35 mm, all the angles of the chair are rounded for the safety of the user. On the lower part of the legs of the chair, an ellipsis-shaped plate (30/10 thick), with a hole of 11 mm diam. for the fixing to the ground through bolts (not provided), is welded.

## **Max Dimensions:**

Height backrest: **710 mm**Height seat: **450 mm**Length and Width: **530 mm**Weight: **17 kg** 

Material: steel