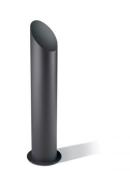

## **PRODUCT DESCRIPTION**

The bollard EASY is made in steel. The tubular steel, 102 mm diam. and 3 mm thick, is laser-cut on the upper part so that it looks 45° inclined. The top of the bollard is welded through continuous welding, later polished, so that it looks seamless. A flange in steel 60/10 thickness, with 4 holes 10 mm diam, for the fixing to the ground through specific bolts (not provided), is welded to the base of the bollard. The version for the fixing through cementation is provided with an under flange extension of 250 mm and the flange comes with no holes.

## Max dimensions:

Height: **790 mm** Bollard Diameter: **102 mm** Flange Diameter: **200 mm** Weight: **7 kg** Optional: *extension for cementation* 

Material: steel