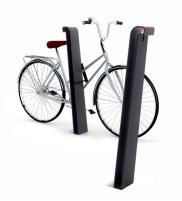

## **PRODUCT DESCRIPTION**

Designer: Stéphane Chapelet

The HI BOLLARD serves as both a bollard and a bike rack and is made in steel, 50/10 thickness. On the upper part of the bollard, there are 2 holes with a diameter of 20 and 30 mm. On the middle and inner part of the bollard, a strong plate in steel 50/10 thickness is welded. For the fixing to the ground through specific bolts (not provided), there are two options: a flange 140x100 mm with 4 holes 10 mm diam., or an underground extension of 250 mm if cementation is involved.

**Max Dimensions:** 

Height: **980 mm** Base: **140x100 mm** Width: **200 mm** Weight: **11 kg** 

Material: steel