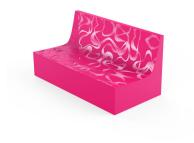

## **BENCHES: SINUOUS LOUNGE**

| Categories: BENCHES, URBAN DESIGN

## PRODUCT DESCRIPTION

Designer: Karim Rashid

Sinuous Lounge is made in steel sheet. The structure is made of a steel sheet, 30/10 thickness, with the typical Lines carving shaping the seat and the backrest. The two elements on the side (50/10 thickness) are welded to the seat. On the lower part there are 2 plates, with 2 holes (11 mm diam.) For the fixing to the ground through specific bolts (not provided).

This product is entirely made in Italy from steel subjected to an electrolytic galvanising cycle and subsequently painted with PP powders with Ral colour of your choice.

## **Max Dimensions:**

Height: **730,4 mm** Width: **755,3 mm** Length: **1500 mm** Weight: **66 kg** 

Material: steel