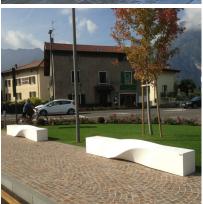

## PRODUCT DESCRIPTION

Designer: Veronica Martinez

Fiber-reinforced composite material made of a polyester resin and marble powder particularly resistant to wear and to atmospheric agents.

Scratches and accidental damages can also be easily repaired thanks to the appropriate kits (available on request). Hypergranite is finally available in different colours.

## Max dimensions:

S BENCH 2,2 mt Height: 410 mm Width: 410 mm Length: 2200 mm

S BENCH 3 mt Height: 410 mm Width: 410 mm Length: 3000 mm

Ornament: Width: 580 mm Height: 495 mm

Material: **Hypergranite**Available also in the **UHPC** version.