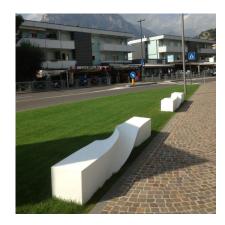

## PRODUCT DESCRIPTION

Designer: Veronica Martinez

Fiber-reinforced composite material made of a polyester resin and marble powder particularly resistant to wear and to atmospheric agents.

Scratches and accidental damages can also be easily repaired thanks to the appropriate kits (available on request). Hypergranite is finally available in different colours.

## Max dimensions:

S BENCH 2,2 mt Height: 410 mm Width: 410 mm Length: 2200 mm

S BENCH 3 mt Height: 410 mm Width: 410 mm Length: 3000 mm

Ornament: Width: 580 mm Height: 495 mm

Material: **Hypergranite**Available also in the **UHPC** version.