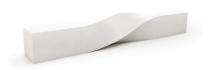

## PRODUCT DESCRIPTION

Designer: Veronica Martinez

Fiber-reinforced composite material made of a polyester resin and marble powder particularly resistant to wear and to atmospheric agents.

Scratches and accidental damages can also be easily repaired thanks to the appropriate kits (available on request). Hypergranite is finally available in different colours.

## Max dimensions:

S BENCH 2,2 mt Height: 410 mm Width: 410 mm Length: 2200 mm

S BENCH 3 mt Height: 410 mm Width: 410 mm Length: 3000 mm

Ornament: Width: 580 mm Height: 495 mm

Material: **Hypergranite**Available also in the **UHPC** version.