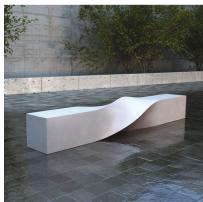

## PRODUCT DESCRIPTION

Designer: Veronica Martinez

Fiber-reinforced composite material made of a polyester resin and marble powder particularly resistant to wear and to atmospheric agents.

Scratches and accidental damages can also be easily repaired thanks to the appropriate kits (available on request). Hypergranite is finally available in different colours.

## Max dimensions:

S BENCH 2,2 mt Height: 410 mm Width: 410 mm Length: 2200 mm

S BENCH 3 mt Height: 410 mm Width: 410 mm Length: 3000 mm

Ornament: Width: 580 mm Height: 495 mm

Material: **Hypergranite**Available also in the **UHPC** version.