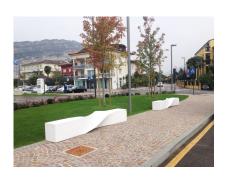

## **BENCHES: S**

| Categories: BENCHES, URBAN DESIGN

## PRODUCT DESCRIPTION

Designer: Veronica Martinez

Fiber-reinforced composite material made of a polyester resin and marble powder particularly resistant to wear and to atmospheric agents.

Scratches and accidental damages can also be easily repaired thanks to the appropriate kits (available on request). Hypergranite is finally available in different colours.

## Max dimensions:

S BENCH 2,2 mt Height: 410 mm Width: 410 mm Length: 2200 mm

S BENCH 3 mt Height: 410 mm Width: 410 mm Length: 3000 mm

Ornament: Width: 580 mm Height: 495 mm

Material: **Hypergranite**Available also in the **UHPC** version.