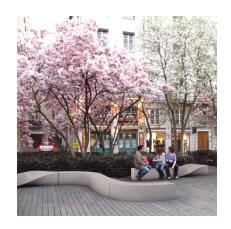

## **BENCHES: S CURVO**

| Categories: BENCHES, URBAN DESIGN

## PRODUCT DESCRIPTION

Designer: Veronica Martinez

Fiber-reinforced composite material made of a polyester resin and marble powder particularly resistant to wear and to atmospheric agents.

Scratches and accidental damages can also be easily repaired thanks to the appropriate kits (available on request). Hypergranite is finally available in different colours.