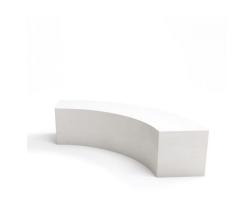

## **BENCHES: S CURVO**

| Categories: BENCHES, URBAN DESIGN

## PRODUCT DESCRIPTION

Designer: Veronica Martinez

Fiber-reinforced composite material made of a polyester resin and marble powder particularly resistant to wear and to atmospheric agents.

Scratches and accidental damages can also be easily repaired thanks to the appropriate kits (available on request). Hypergranite is finally available in different colours.

## Max dimensions:

Height: 410 mm Length: 1330 mm Width: 1187 mm Outer radius: 1343 mm

Material: <u>Hypergranite</u>
Available also in the **UHPC** version.