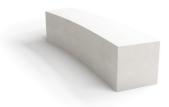

## **BENCHES: S CURVO 1**

| Categories: <u>BENCHES</u>, <u>URBAN DESIGN</u>

## PRODUCT DESCRIPTION

Designer: Veronica Martinez

Fiber-reinforced composite material made of a polyester resin and marble powder particularly resistant to wear and to atmospheric agents. Scratches and accidental damages can also be easily repaired thanks to the appropriate kits (available on request). Hypergranite is finally available in different colours.

## Max dimensions:

Height: **410 mm** Length: **1697 mm** Width: **640 mm** Outer radius: **5940 mm** 

Material: <u>Hypergranite</u> Available also in the **UHPC** version.