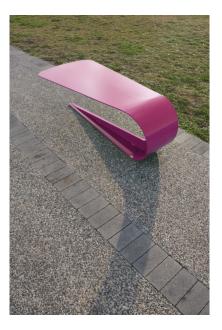

## **PRODUCT DESCRIPTION**

Designer: GIBILLERO Design

The inspiration for thisparticularbench is thepetalof a flowergentlyfoldedback on itself, and the effect has been obtained thanks to the innovative manipulation of the steel.

Petalo is composed of two elements:

Asteel petal-shaped plate, laser cut andbent, the wide part of the petal being the seat and the narrow part the base.
A central steel core that supports and accompanies the petal shape throughout.

Its light and organic shape teamed with the fact that it comes in many colors renders Petalo very versatile.

**Dimensioni massime:** 

1375x386/652x450 mm Seat height 450 mm

Materials: stainless steel