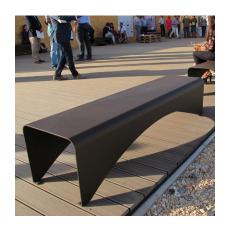

## PRODUCT DESCRIPTION

Designer: Hangar Design Group

The bench PAPER is made in steel, 60/10 thickness. The bench has 2 sheets welded together through a continuous welding, which creates the typical wave shape. The 90° bending of the sheet creates the feet of the bench with holes (11 mm diam.) for the fixing to the ground through specific bolts (not provided).

## Max dimensions:

Height of seat: **450 mm**Width of seat: **1800 mm**Depth of the seat: **500 mm**Weight of steel: **88,5 Kg** 

Material: steel