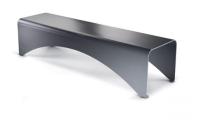

## PRODUCT DESCRIPTION

Designer: Hangar Design Group

The bench PAPER is made in steel, 60/10 thickness. The bench has 2 sheets welded together through a continuous welding, which creates the typical wave shape. The 90° bending of the sheet creates the feet of the bench with holes (11 mm diam.) for the fixing to the ground through specific bolts (not provided).

## Max dimensions:

Height of seat: **450 mm**Width of seat: **1800 mm**Depth of the seat: **500 mm**Weight of steel: **88,5 Kg** 

Material: steel