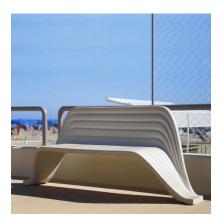

## **PRODUCT DESCRIPTION**

Designer: Roberto Semprini

The bench is made in hypergranite, fiber-reinforced material made in polyester resin and marble powders, particularly resistant to wear and atmospheric agents.

The galvanized steel used is steel EN10346DX51D+Z and, unless otherwise stated, is not painted.

**Max Dimensions:** 

Height with backrest: **830 mm** Height seat: **460 mm** Length tot.: **2010 mm** Width tot.: **600 mm** Weight of inner structure: **10 kg** 