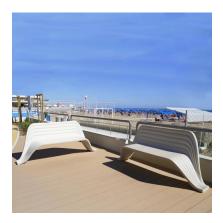

## **PRODUCT DESCRIPTION**

Designer: Roberto Semprini

The bench is made in hypergranite, fiber-reinforced material made in polyester resin and marble powders, particularly resistant to wear and atmospheric agents.

The galvanized steel used is steel EN10346DX51D+Z and, unless otherwise stated, is not painted.

**Max Dimensions:** 

Height with backrest: **830 mm** Height seat: **460 mm** Length tot.: **2010 mm** Width tot.: **600 mm** Weight of inner structure: **10 kg** 