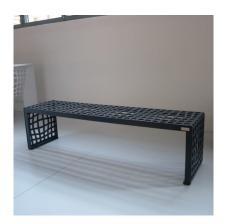

## **PRODUCT DESCRIPTION**

Designer: Karim Rashid

Morphscape Bench is made of 3 elements welded together, made in steel sheet, 80/10 thickness. On the lower part there are 4 holes (11 mm diam.) For the fixing to the ground through specific bolts (not provided).

## **Max Dimensions:**

Height: **420 mm** Width: **400 mm** Length: **1600 mm** Weight: **46 kg** 

Material: steel