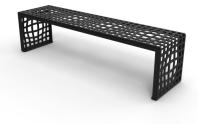

## **PRODUCT DESCRIPTION**

Designer: Karim Rashid

Morphscape Bench is made of 3 elements welded together, made in steel sheet, 80/10 thickness. On the lower part there are 4 holes (11 mm diam.) For the fixing to the ground through specific bolts (not provided).

## **Max Dimensions:**

Height: **420 mm** Width: **400 mm** Length: **1600 mm** Weight: **46 kg** 

Material: steel