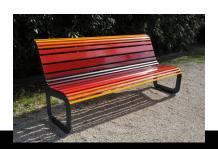

## PRODUCT DESCRIPTION

Designer: **GIBILLERO Design** 

A bench that looks like the classic park bench, but with a modern touch; the wave that formed the backrest and the chair, is composed by some zinc coated steel profiles with the same length, but with different thickness (20 mm, 40 mm, 80 mm) in a way to follow the curve and the line of the bench making the chair absolutely comfortable.

The steel legs on the extreme sides of the bench close the structure support the profiles and fix the bench.

## Overall dimension:

mm 1840x755x805 - altezza seduta mm 405

Materials: steel