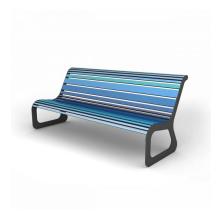

## PRODUCT DESCRIPTION

Designer: **GIBILLERO Design** 

A bench that looks like the classic park bench, but with a modern touch; the wave that formed the backrest and the chair, is composed by some zinc coated steel profiles with the same length, but with different thickness (20 mm, 40 mm, 80 mm) in a way to follow the curve and the line of the bench making the chair absolutely comfortable.

The steel legs on the extreme sides of the bench close the structure support the profiles and fix the bench.

## Overall dimension:

mm 1840x755x805 - altezza seduta mm 405

Materials: steel