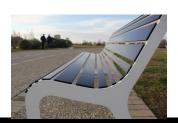

## PRODUCT DESCRIPTION

Designer: **GIBILLERO Design** 

**MOKO WOOD** is a bench, that draws on the ergonomics of the most classical park benches, but revisiting their shapes in a modern key. The seat, shaped as a wave, and the back are composed by exotic wood profiles. These profiles are supported by steel profiles that have the same length but different width (20 mm, 40 mm, 80 mm) matching the curves and the lines of the bench, lying to perfection in every single spot and making the seat absolutely comfortable. Two steel lateral legs at the extremes of the bench close the structure, supporting the profiles and anchoring it to the ground.