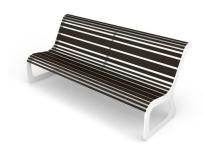

## PRODUCT DESCRIPTION

Designer: **GIBILLERO Design** 

**MOKO WOOD** is a bench, that draws on the ergonomics of the most classical park benches, but revisiting their shapes in a modern key. The seat, shaped as a wave, and the back are composed by exotic wood profiles. These profiles are supported by steel profiles that have the same length but different width (20 mm, 40 mm, 80 mm) matching the curves and the lines of the bench, lying to perfection in every single spot and making the seat absolutely comfortable. Two steel lateral legs at the extremes of the bench close the structure, supporting the profiles and anchoring it to the ground.

#### Max dimensions:

overall dimensions 1840x756x804 mm seat height 405 mm