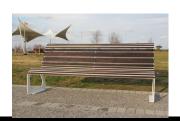

## PRODUCT DESCRIPTION

Designer: **GIBILLERO Design** 

**MOKO WOOD** is a bench, that draws on the ergonomics of the most classical park benches, but revisiting their shapes in a modern key. The seat, shaped as a wave, and the back are composed by exotic wood profiles. These profiles are supported by steel profiles that have the same length but different width (20 mm, 40 mm, 80 mm) matching the curves and the lines of the bench, lying to perfection in every single spot and making the seat absolutely comfortable. Two steel lateral legs at the extremes of the bench close the structure, supporting the profiles and anchoring it to the ground.