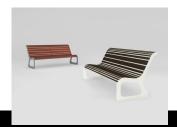

## PRODUCT DESCRIPTION

Designer: **GIBILLERO Design** 

**MOKO WOOD** is a bench, that draws on the ergonomics of the most classical park benches, but revisiting their shapes in a modern key. The seat, shaped as a wave, and the back are composed by exotic wood profiles. These profiles are supported by steel profiles that have the same length but different width (20 mm, 40 mm, 80 mm) matching the curves and the lines of the bench, lying to perfection in every single spot and making the seat absolutely comfortable. Two steel lateral legs at the extremes of the bench close the structure, supporting the profiles and anchoring it to the ground.