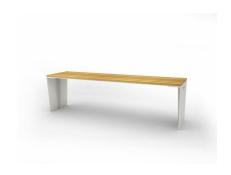

## PRODUCT DESCRIPTION

Designer: **GIBILLERO Design** 

This bench was thought for public spaces and private gardens. MARILYN has a light structure: wood and steel create a fine and essential structure. The white laquered steel structure frames the seat back and supports the the exotic wood seat

## **Overall dimensions**

long bench overall dimensions: mm 1500x487x810 - seat height mm 446 short bench overall dimensions: mm 826x487x810 - seat height mm 446 seat overall dimensions: mm 1500x400x446 - seat height mm 446