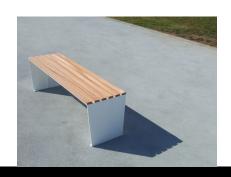

## PRODUCT DESCRIPTION

Designer: **GIBILLERO Design** 

This bench was thought for public spaces and private gardens. MARILYN has a light structure: wood and steel create a fine and essential structure. The white laquered steel structure frames the seat back and supports the the exotic wood seat

## **Overall dimensions**

long bench overall dimensions: mm 1500x487x810 - seat height mm 446 short bench overall dimensions: mm 826x487x810 - seat height mm 446 seat overall dimensions: mm 1500x400x446 - seat height mm 446