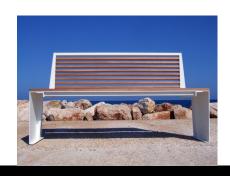

## PRODUCT DESCRIPTION

Designer: **GIBILLERO Design** 

This bench was thought for public spaces and private gardens. MARILYN has a light structure: wood and steel create a fine and essential structure. The white laquered steel structure frames the seat back and supports the the exotic wood seat

## **Overall dimensions**

long bench overall dimensions: mm 1500x487x810 - seat height mm 446 short bench overall dimensions: mm 826x487x810 - seat height mm 446 seat overall dimensions: mm 1500x400x446 - seat height mm 446