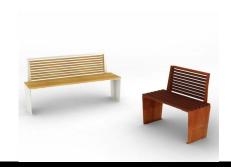

## PRODUCT DESCRIPTION

Designer: **GIBILLERO Design** 

This bench was thought for public spaces and private gardens. MARILYN has a light structure: wood and steel create a fine and essential structure. The white laquered steel structure frames the seat back and supports the the exotic wood seat

Also available in single bench and seat without backrest.