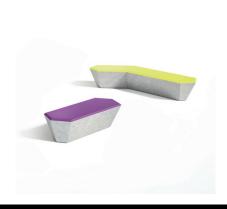

### Line:

Height: **510 mm** Length: **1872 mm** Width: **650 mm** 

Material: <u>Hypergranite/Hyperconcrete</u>
Available also in the **UHPC** version.