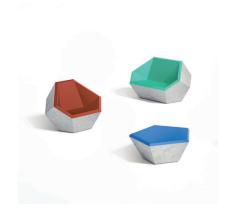

## **POUF:**

Height: **458 mm** Length: **1100 mm** Width: **1047 mm** 

L:

Height: **510 mm** Length: **2639 mm** Width: **2188 mm** 