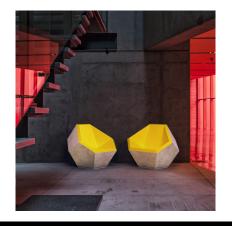

#### **POLTRONA:**

Height: **969 mm** Length: **1100 mm** Width: **1047 mm** 

#### **POLTRONA DOPPIA:**

Height: **969 mm** Length: **1642 mm** Width: **1047 mm** 