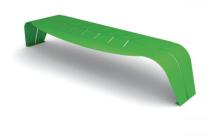

## PRODUCT DESCRIPTION

Designer: **GIBILLERO Design** 

FOGLIA has been designed according to natural and organic forms consists of a single, calendered galvanized and painted steel sheet, shaped to have a large seating area and two legs that become smaller towards the ends, becoming ground support elements.

On the seat and on the legs, there are cuts made from lasers that recall the ribs of the leaves.

Minimal and essential in its form, FOGLIA is available in numerous colors.

Overall dimensions: 2400 x 600 x h 420 mm

Seat height: 420 mm

Materials: stainless steel